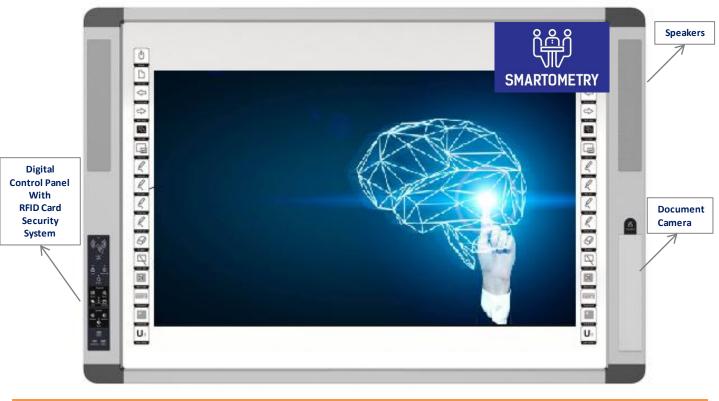

## All Teaching Equipment in one Smart Interactive unit

| Interactive<br>Whiteboard | Touch technology - Infra-red Multi-touch capability - up to 10-touch points Touch accuracy - < 0.1mm Resolution - 32768 x 32768 Operating System support - Windows/ Linux/Mac |
|---------------------------|-------------------------------------------------------------------------------------------------------------------------------------------------------------------------------|
| Computer                  | In built OPS computer unit  i3/i5/i7 processor  4GB/8GB RAM  500GB/1TB Hard Drive                                                                                             |
| Speakers                  | 2 x 15 watt; with extension ports through control panel                                                                                                                       |
| Wireless Microphone       | Wireless microphone and receiver with auto frequency modulation                                                                                                               |
| Document Camera           | 3MP CMOS camera with auto focus; features likes napshot, mirror, annotation, saturation etc.                                                                                  |
| Digital Control Panel     | Touch buttons – Power on/off, Terminal lock, Volume +/- AV Ports - HDMI in/out, VGA in/out, USB, 3.5 mm audio out, microphone in, RS 232, Power adapter                       |
| Security Management       | Security card for login<br>Security door for Document Camera                                                                                                                  |